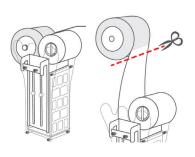

## Replacing the Filter Fleece

1. Pick up the old fleece roll, staple the end side with a new fleece roll, then place the new spool onto the filter.

2. Press the red button to make the new fleece roll onto the motor, once it is attached to the motor, cut it off.