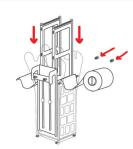

3. Pick up the motor and loosen the screw on the cover, and separate the cover with the used fleece from the motor.

4. Use the paper roll of the old fleece to collect the old fleece, and you can get the cover of the motor.

5. Install the cover onto the motor, and tighten back down with the screw.

6. Fold the end of fleece into a triangle and place into the slot on the motor. Spin the motor to help it catch, then install the motor and press the red button to tighten the roll down.