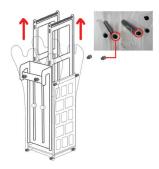

3. Use the paper roll of the old fleece roll to collect the old fleece to free up the cover of the motor.

4. Install the cover onto the motor and tighten screw.

5. Remove the screws marked on the image then pull out the pulley system.