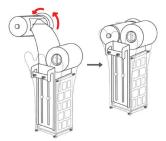

3. Pick up the motor and loosen the screw on the cover, and separate the cover with the used fleece from the motor.

4. Use the paper roll of the old fleece to collect the old fleece, and you can get the cover of the motor.

5. Install the cover onto the motor, and tighten back down with the screw.

6. Fold the end of fleece into a triangle and place into the slot on the motor. Spin the motor to help it catch, then install the motor and press the red button to tighten the roll down.