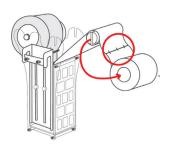

## Replacing the Filter Fleece

1. Pick up the old fleece roll, staple the end side with a new fleece roll, then place the new spool onto the filter.

2. Press the red button to make the new fleece roll onto the motor, once it is attached to the motor, cut it off.