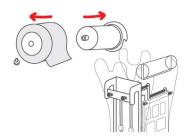

## Replacing the Filter Fleece

1. Pick up the old fleece roll, staple the end side with a new fleece roll, then place the new spool onto the filter.

2. Press the red button to make the new fleece roll onto the motor, once it is attached to the motor, cut it off.