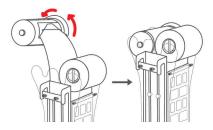

5. Install the cover onto the motor, and tighten back down with the screw.

6. Fold the end of fleece into a triangle and place into the slot on the motor. Spin the motor to help it catch, then install the motor and press the red button to tighten the roll down.

6. Take a new roll and pull out about 36" of length. Put the fleece into the chamber then put back the pulley system and screws.

7. Fold the end of the fleece into a triangle, place it into the motor and spin the motor to help it catch. Next install the motor and press the red button to make sure that it is firmly attached.