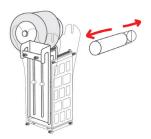

## If the old fleece has completely run out, use the following steps:

[Refer back to steps 1-6 of initial setup instructions]

1. Take the used paper roll off of the plastic spool.

2. Pick up the motor and loosen the screw on the cover of the motor and separate the dirty

3. Use the paper roll of the old fleece roll to collect the old fleece to free up the cover of the motor.

4. Install the cover onto the motor and tighten screw.

5. Remove the screws marked on the image then pull out the pulley system.